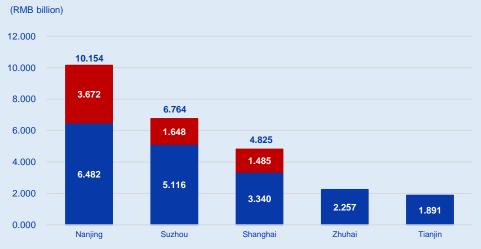

# Top 5 Cities contributed to 1H 2021 Contracted Pre-sales

- ■Project management business bearing the "Yanlord" brand name
- ■Property contracted pre-sales of the Group together with its joint ventures and associates