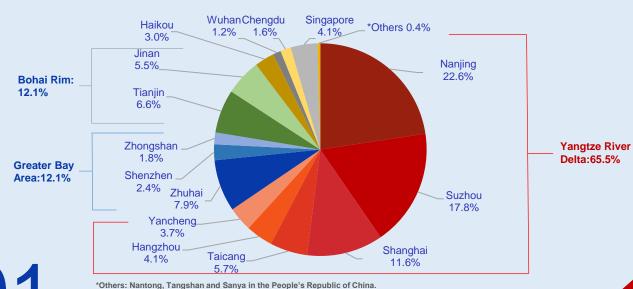

## **Distribution of Property Contracted Pre-sales for 1H 2021**

01

Note: In this newsletter, each of "property contracted pre-sales", "ASP" and "GFA" is referred to the property contracted pre-sales, ASP and GFA of the Group together with its joint ventures and associates respectively.

# Top 5 Cities contributed to 1H 2021 Contracted Pre-sales

- ■Project management business bearing the "Yanlord" brand name
- ■Property contracted pre-sales of the Group together with its joint ventures and associates