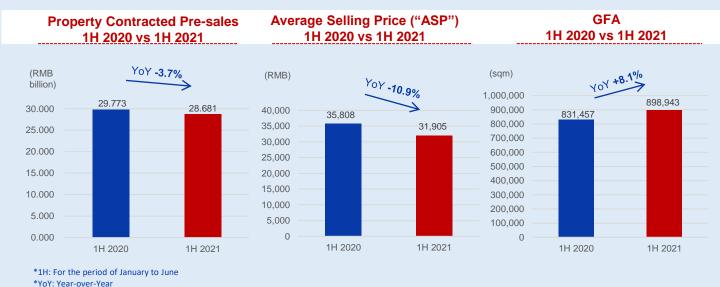

# **Property Contracted Pre-sales Overview**

- In June 2021, the Group together with its joint ventures and associates' total contracted pre-sales from residential and commercial units, and car parks amounted to approximately RMB4.179 billion on contracted gross floor area ("GFA") of 149,557 square metres ("sqm"), a decrease of 61.5% and 50.9% respectively compared to the corresponding period of 2020.
- For the first half of 2021 ("1H 2021"), the Group together with its joint ventures and associates' total contracted pre-sales from residential and commercial units, and car parks was approximately RMB28.681 billion on contracted GFA of 898,943 sqm, a decrease of 3.7% and an increase of 8.1% respectively compared to the corresponding period of 2020.
- In addition, a total of approximately RMB2.891 billion of subscription sales of the Group together with its joint ventures and associates was recorded as at 30 June 2021 and is expected to be subsequently turned into contracted pre-sales in the following months.

## Summary of Property Contracted Pre-sales Performance for 1H 2020 vs 1H 2021

| Period                                                                            | <b>2020</b><br>(RMB billion) | <b>2021</b><br>(RMB billion) | YoY<br>Change |
|-----------------------------------------------------------------------------------|------------------------------|------------------------------|---------------|
| Contracted pre-sales of the Group together with its joint ventures and associates |                              |                              |               |
| January                                                                           | 2.105                        | 5.224                        | +148.2%       |
| February                                                                          | 1.207                        | 2.538                        | +110.3%       |
| March                                                                             | 3.461                        | 5.292                        | +52.9%        |
| April                                                                             | 4.862                        | 7.663                        | +57.6%        |
| May                                                                               | 7.283                        | 3.785                        | -48.0%        |
| June                                                                              | 10.855                       | 4.179                        | -61.5%        |
| Total                                                                             | 29.773                       | 28.681                       | -3.7%         |