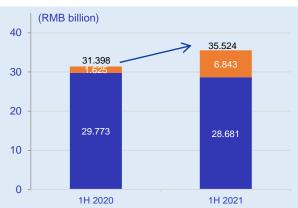

# **Property Contracted Pre-sales Overview**

- In June 2021, the Group together with its joint ventures and associates' total contracted pre-sales from residential and commercial units, and car parks amounted to approximately RMB4.179 billion on contracted gross floor area ("GFA") of 149,557 square metres ("sqm"), a decrease of 61.5% and 50.9% respectively compared to the corresponding period of 2020.
- For the first half of 2021 ("1H 2021"), the Group together with its joint ventures and associates' total contracted pre-sales from residential and commercial units, and car parks was approximately RMB28.681 billion on contracted GFA of 898,943 sqm, a decrease of 3.7% and an increase of 8.1% respectively compared to the corresponding period of 2020.
- In addition, a total of approximately RMB2.891 billion of subscription sales of the Group together with its joint ventures and associates was recorded as at 30 June 2021 and is expected to be subsequently turned into contracted pre-sales in the following months.

Subscription sales of the Group together with its joint ventures and associates yet to be turned into contracted pre-sales

As at 30 June 2021 RMB2.891 billion

Contracted pre-sales of other property development projects under the Group's project management business bearing the "Yanlord" brand name

January to June 1.625 6.843 +321.1%

### Property Contracted Pre-sales in Total 1H 2020 vs 1H 2021

- Project management business bearing the "Yanlord" brand name
- Property contracted pre-sales of the Group together with its joint ventures and associates

# Contracted Pre-sales of Other Property Development Projects under the Group's Project Management Business Bearing the "Yanlord" Brand Name

- In June 2021, the total contracted pre-sales of other property development projects under the Group's project management business bearing the "Yanlord" brand name was approximately RMB0.335 billion on contracted GFA of 10,509 sqm.
- For 1H 2021, the total contracted pre-sales of other property development projects under the Group's project management business bearing the "Yanlord" brand name was approximately RMB6.843 billion on contracted GFA of 160,221 sqm.